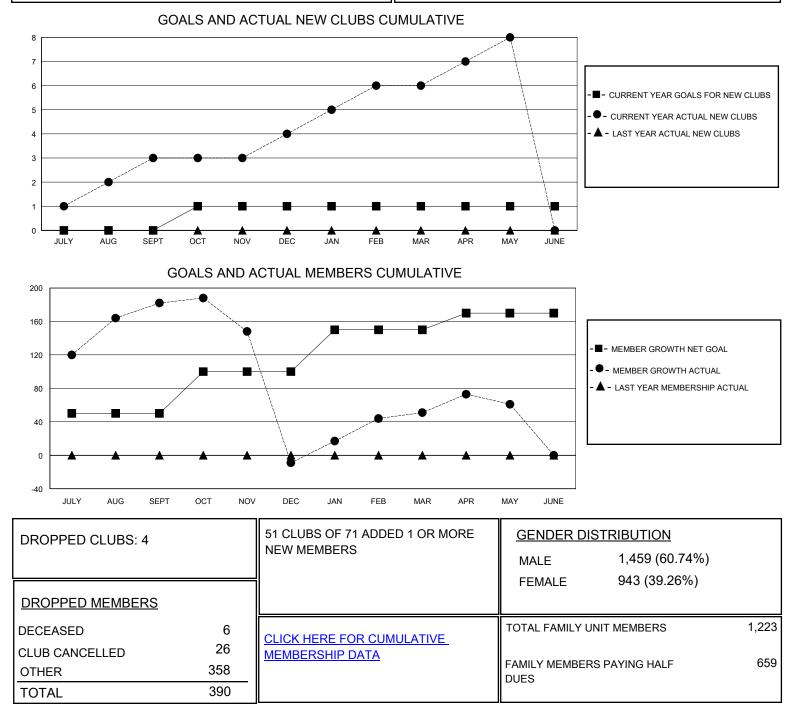

## MONTHLY MEMBERSHIP PROGRESS REPORT

District 3231A2

Results as of: 5/31/2024

| GMT:                  |               |           |               |                       |                         |                         | GMT CA                                             |
|-----------------------|---------------|-----------|---------------|-----------------------|-------------------------|-------------------------|----------------------------------------------------|
| Clubs                 |               |           |               | Members               |                         |                         |                                                    |
| RESULTS FOR 2023-2024 |               |           |               | RESULTS FOR 2023-2024 |                         |                         |                                                    |
| QUARTER               | NEW CLUB GOAL | NEW CLUBS | DROPPED CLUBS | QUARTER               | IBER GROWTH NET<br>GOAL | MEMBER GROWTH<br>ACTUAL | DROPPED<br>MEMBERS ACTUAL<br>(including transfers) |
| JULY/AUG/SEPT         | 0             | 3         | 2             | JULY/AUG/SEPT         | 50                      | 281                     | 87                                                 |
| OCT/NOV/DEC           | 1             | 1         | 1             | OCT/NOV/DEC           | 50                      | 66                      | 255                                                |
| JAN/FEB/MAR           | 0             | 2         | 1             | JAN/FEB/MAR           | 50                      | 73                      | 9                                                  |
| APR/MAY/JUNE          | 0             | 2         | 0             | APR/MAY/JUNE          | 20                      | 52                      | 39                                                 |